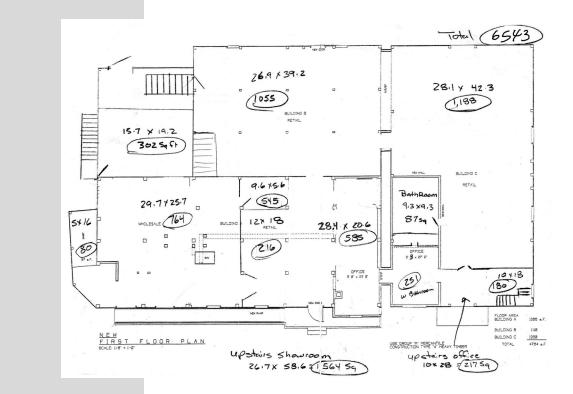

MIN. 1,500SF UP TO 6,000SF

> For additional information, please contact: Sarah King Taylor at Sarah@JSRealty4U.com or 703.475.1003

| 2013 AREA DEMOGRAPHICS    |                                        |                |                |
|---------------------------|----------------------------------------|----------------|----------------|
|                           | <u>1 mile</u>                          | <u>3 miles</u> | <u>5 miles</u> |
| Total Population          | 13,004                                 | 71,340         | 151,119        |
| Median Age                | 34                                     | 35             | 34             |
| Average Income            | \$135,361                              | \$131,215      | \$135,098      |
| Avg. # Cars Passing Daily | Over 10,000 at 25 mph, 7 days per week |                |                |