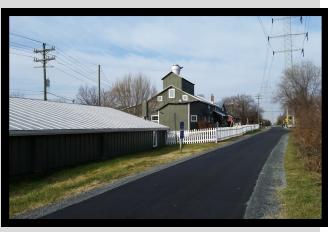

### INTERIOR VIEWS—UNIQUE, HISTORIC OLDE MILL BUILDING

View of the building from the W&OD Trail