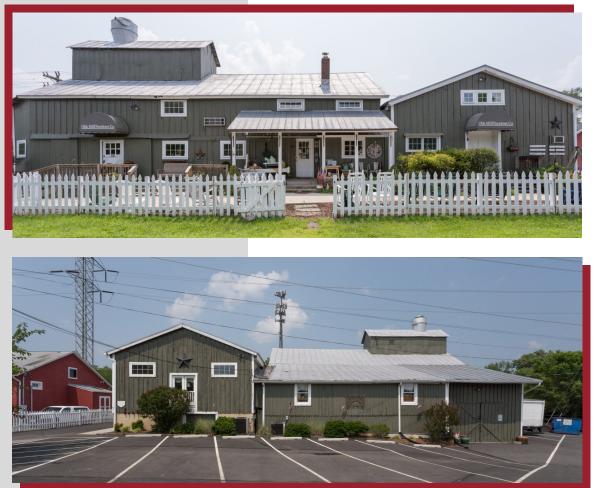

## 20704 ASHBURN ROAD ASHBURN, VA

"OLDE MILL BUILDING"

FROM 1,500 UP TO 6,000 SQ FT \$18/SF—FULL SERVICE

\*CONFIDENTIAL LISTING\*

ALL INQUIRIES MUST GO THROUGH AGENT- DO NOT DISTURB CURRENT STAFF

www.JS-Realty.net

## 20704 ASHBURN ROAD ASHBURN, VA

\$18/SF—Full Service with 3 Year Lease option available Perfect for Retail or Office use

Unique and historic Olde Mill building—Gorgeous space, full of charm!

\*CONFIDENTIAL LISTING\* ALL INQUIRIES <u>MUST</u> GO THROUGH AGENT DO NOT DISTURB CURRENT STAFF