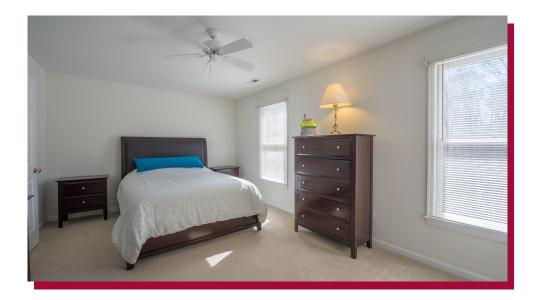

#### UPSTAIRS

- Master Bedroom with ceiling fan and dual closets
- Attached master Bathroom with vanity
- 2 Additional Bedrooms features large closets and new carpet
- · Second full bath with vanity