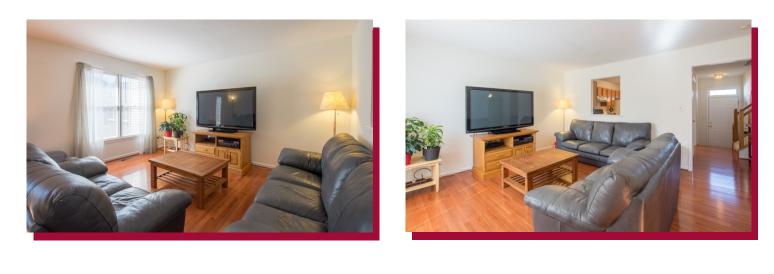

#### MAIN LEVEL

- Gorgeous kitchen features new paint, new hardwoods, pantry and pass through to living room
- Kitchen features generous counter space, space for a table and a plethora of cabinets
- Formal Living Room with hardwood floors and door leads to large deck, great for entertaining!
- Powder room with vanity and hardwoods