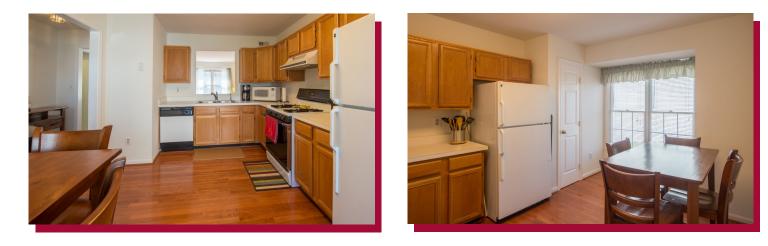

#### MAIN LEVEL

- Gorgeous kitchen features new paint, new hardwoods, pantry and pass through to living room
- Kitchen features generous counter space, space for a table and a plethora of cabinets
- Formal Living Room with hardwood floors and door leads to large deck, great for entertaining!
- Powder room with vanity and hardwoods